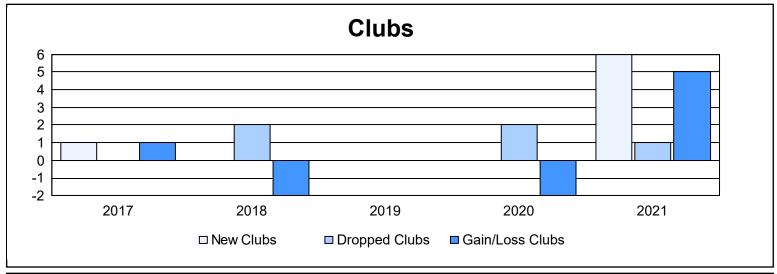

District 120 As of June 2021 Cumulative

| Year      | New<br>Clubs | Dropped<br>Clubs | Gain/<br>Loss<br>Clubs | New<br>Members | Charter<br>Members | Reinstate<br>Members | Transfer<br>Members | Total<br>Member<br>Added | Total<br>Members<br>Dropped | Gain/<br>Loss<br>Members |
|-----------|--------------|------------------|------------------------|----------------|--------------------|----------------------|---------------------|--------------------------|-----------------------------|--------------------------|
| 2016-2017 | 1            | 0                | 1                      | 63             | 28                 | 2                    | 1                   | 94                       | 128                         | -34                      |
| 2017-2018 | 0            | 2                | -2                     | 43             | 5                  | 0                    | 0                   | 48                       | 90                          | -42                      |
| 2018-2019 | 0            | 0                | 0                      | 45             | 0                  | 1                    | 0                   | 46                       | 71                          | -25                      |
| 2019-2020 | 0            | 2                | -2                     | 42             | 0                  | 0                    | 1                   | 43                       | 107                         | -64                      |
| 2020-2021 | 6            | 1                | 5                      | 36             | 150                | 0                    | 0                   | 186                      | 67                          | 119                      |
| Average   | 1            | 1                | 0                      | 46             | 37                 | 1                    | 0                   | 83                       | 93                          | -9                       |