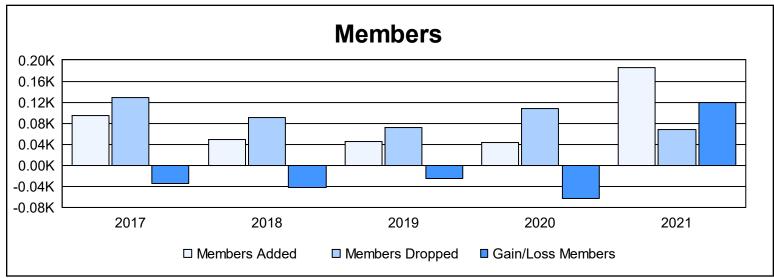

District 120 As of June 2021 Cumulative

| Year      | New<br>Clubs | Dropped<br>Clubs | Gain/<br>Loss<br>Clubs | New<br>Members | Charter<br>Members | Reinstate<br>Members | Transfer<br>Members | Total<br>Member<br>Added | Total<br>Members<br>Dropped | Gain/<br>Loss<br>Members |
|-----------|--------------|------------------|------------------------|----------------|--------------------|----------------------|---------------------|--------------------------|-----------------------------|--------------------------|
| 2016-2017 | 1            | 0                | 1                      | 63             | 28                 | 2                    | 1                   | 94                       | 128                         | -34                      |
| 2017-2018 | 0            | 2                | -2                     | 43             | 5                  | 0                    | 0                   | 48                       | 90                          | -42                      |
| 2018-2019 | 0            | 0                | 0                      | 45             | 0                  | 1                    | 0                   | 46                       | 71                          | -25                      |
| 2019-2020 | 0            | 2                | -2                     | 42             | 0                  | 0                    | 1                   | 43                       | 107                         | -64                      |
| 2020-2021 | 6            | 1                | 5                      | 36             | 150                | 0                    | 0                   | 186                      | 67                          | 119                      |
| Average   | 1            | 1                | 0                      | 46             | 37                 | 1                    | 0                   | 83                       | 93                          | -9                       |